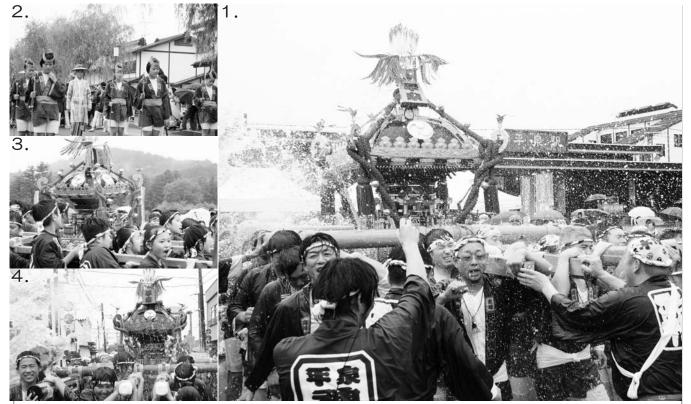

平泉駅前ではたくさんの清め水が浴びせられた 1 2. 雨にも負けずりりしい姿の金棒隊 3~4. 小学生神輿と中学生神輿も元気に町内を練り歩きました

> 「「「「」と威勢のいい掛け声を上い!」と威勢のいい掛け声を上いでいました。 どが華麗な演舞を披露していま中、町内のよさこいグループなれました。あいにくの雨模様のみ夜祭り」「商工会夜市」が行わ きました。 堂までの道のりを元気に練り、平泉駅前を経由し、中尊寺金 せ、担ぎ手たちは「わっしょた清め水を神輿目掛けて浴び 発した小学生神輿、 内を練り歩きました。 本神輿の3基の神輿は、毛越寺、 総勢300人の担ぎ手たちが町 町民や観光客がバケツに入れ 午前9時、 観自在王院跡を出 中学生神輿、 中尊寺金色

5.19日に行われた上達谷地区での地域宵宮

6. 玄米ニギニギ体操で健康増進!

した。

7. 迫力あるステージを見せるよさこい演舞

歩

遠藤カオル (奥州市)市野川 隆 (花巻市)

小野寺昭次(奥州市)

もののふのみたまのひかり金亀子過客守る泡の法衣の青蛙